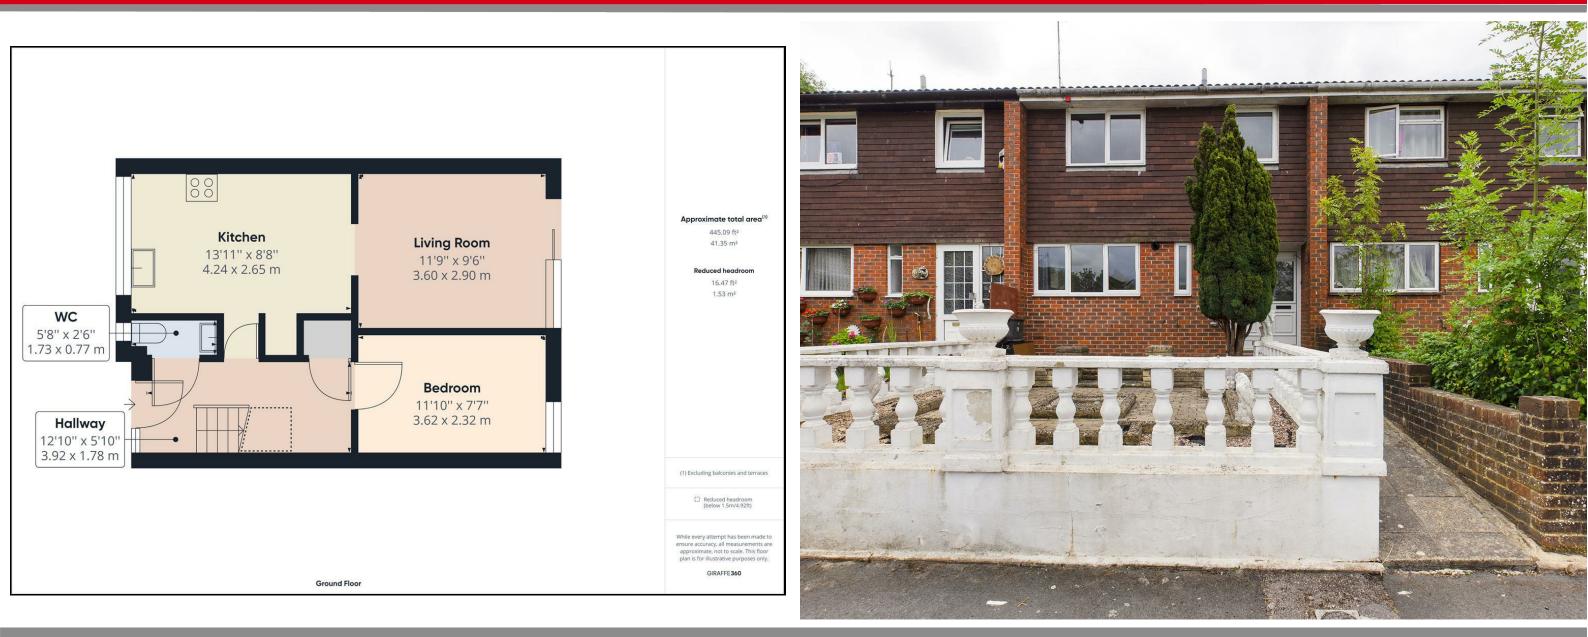

#### Total Area Approx sq ft

19 Egginton Close, East Sussex, BN2 4QH

### **19 Egginton Close**, East Sussex, BN2 4QH

\*4 double bedroom student house situated in Moulsecoomb \*Available 13th August 2023 \*£125.00 per person per week \*Neutral décor \*Council tax band C \*Large kitchen through to living room \*Shower room and further separate WC (2 WC's) \*On street parking \*Storage \*Furnished